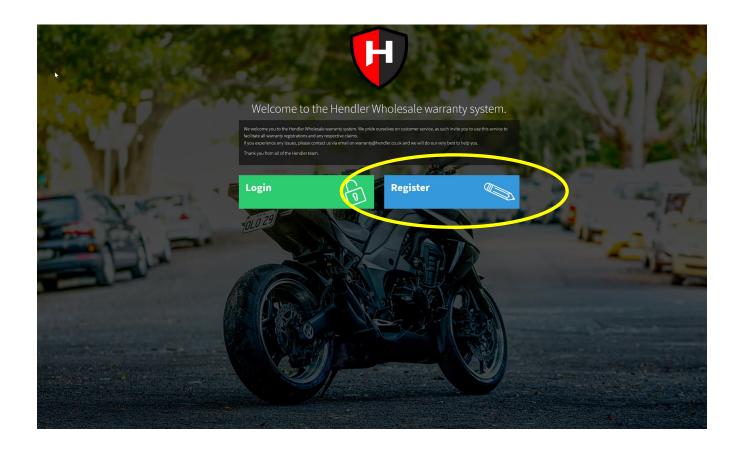

## How to Register your Motobatt Products to Receive your Extended 2 Year Warranty.

Step 1: Visit www.motobattwarranty.com

**Step 2:** Click the "Register" button which is circled yellow in the above image.