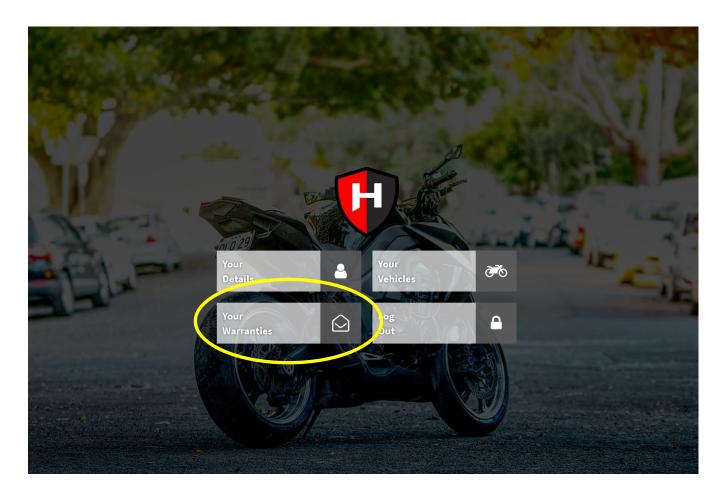

Step 9: Select the "Add Vehicle" button as circled in yellow above.

Step 10: Select the "Back to dashboard" button as circled in yellow above

Step 11: Select the "Your Warranties" button as circled in yellow above.