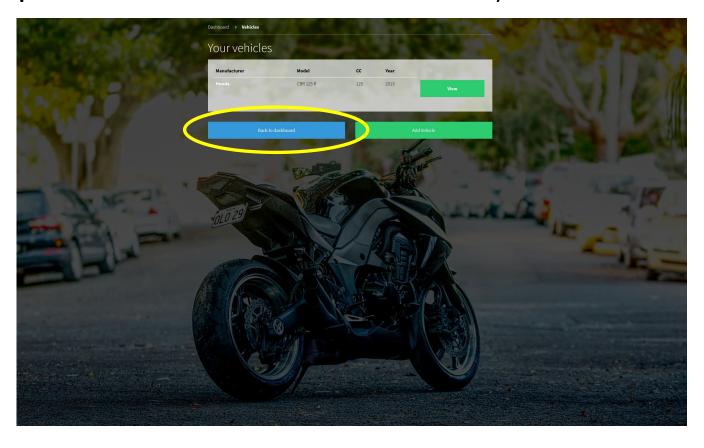

Step 9: Select the "Add Vehicle" button as circled in yellow above.

Step 10: Select the "Back to dashboard" button as circled in yellow above

Step 11: Select the "Your Warranties" button as circled in yellow above.