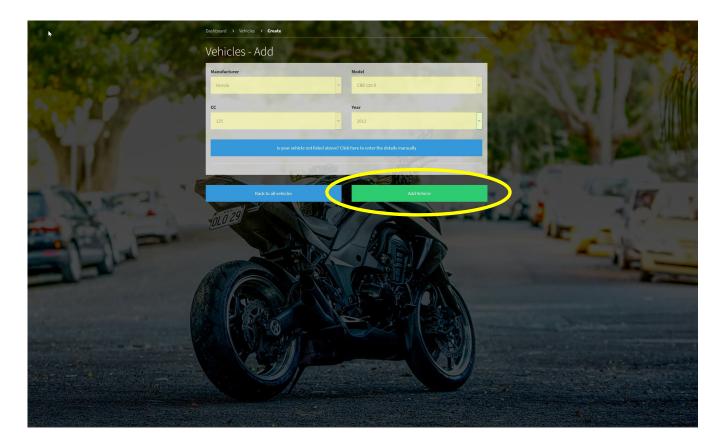

**Step 6:** Select the "Your Vehicles" button as circled in yellow above.

Step 7: Select the "Add Vehicle" button as circled in yellow above.

**Step 8:** Select the vehicle you are using the product on, using the fields highlighted in yellow above.

Step 9: Select the "Add Vehicle" button as circled in yellow above.

Step 10: Select the "Back to dashboard" button as circled in yellow above

Step 11: Select the "Your Warranties" button as circled in yellow above.