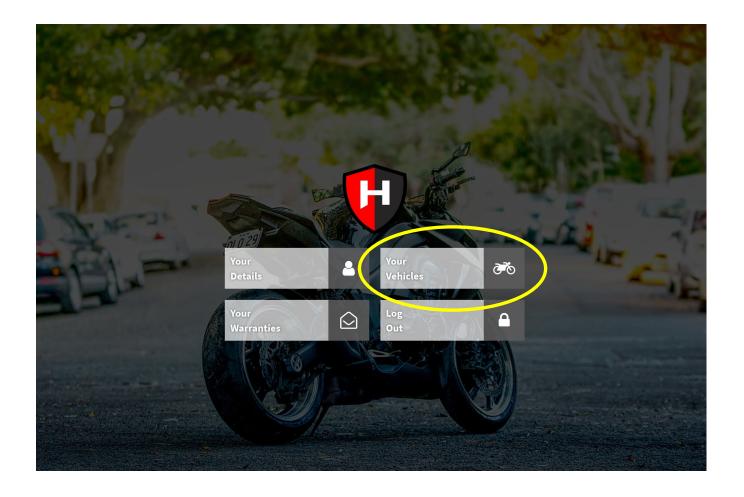

**Step 6:** Select the "Your Vehicles" button as circled in yellow above.

Step 7: Select the "Add Vehicle" button as circled in yellow above.

**Step 8:** Select the vehicle you are using the product on, using the fields highlighted in yellow above.

Step 9: Select the "Add Vehicle" button as circled in yellow above.

Step 10: Select the "Back to dashboard" button as circled in yellow above

Step 11: Select the "Your Warranties" button as circled in yellow above.