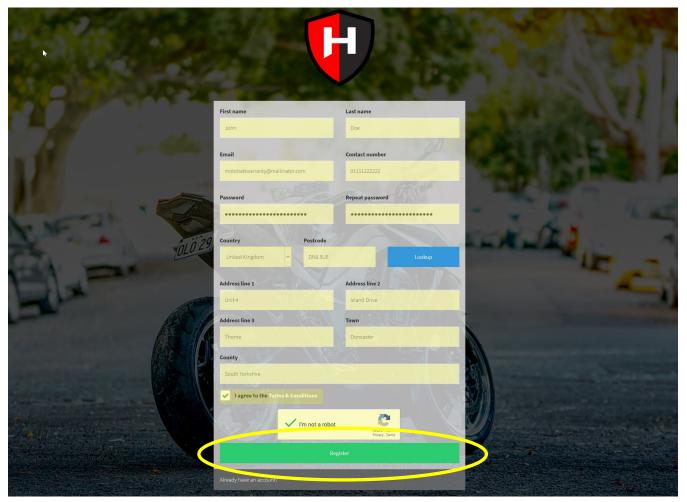

Step 3: Fill in the fields that are shown in yellow above.

**Step 4:** Click the "Register" button which is circled yellow in the above image.

**Step 5:** Check your email inbox and click the link as circled in yellow above. If you do not see the email in your inbox, please check your spam or junk folder as the email may have been mis-sorted by your email provider. If you still do not see the email at this point, please email warranty@hendler.co.uk or call 01405 480000 for us to troubleshoot your problem.