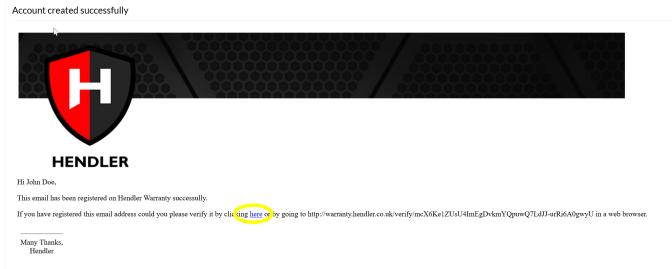

Step 3: Fill in the fields that are shown in yellow above.

**Step 4:** Click the "Register" button which is circled yellow in the above image.

**Step 5:** Check your email inbox and click the link as circled in yellow above. If you do not see the email in your inbox, please check your spam or junk folder as the email may have been mis-sorted by your email provider. If you still do not see the email at this point, please email warranty@hendler.co.uk or call 01405 480000 for us to troubleshoot your problem.