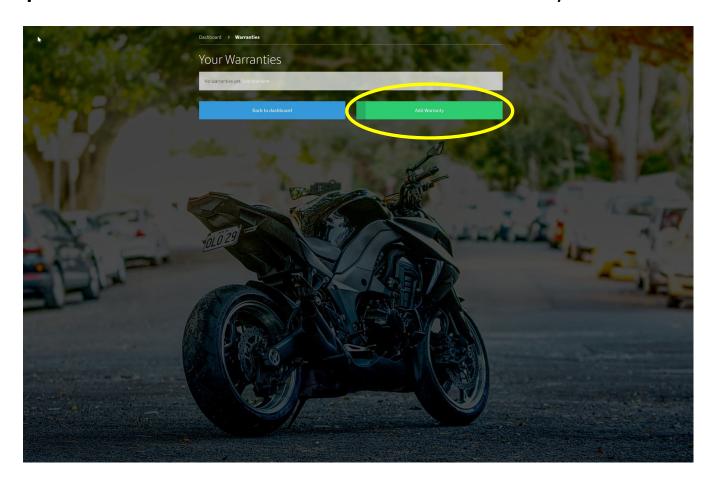

Step 12: Select the "Add Warranty" button as circled in yellow above.

**Step 13:** Fill in the fields as highlighted in yellow above. If your purchase date is within the last 21 days you will receive the extended 2 year warranty. If your purchase date is outside this time you will receive the standard 1 year warranty