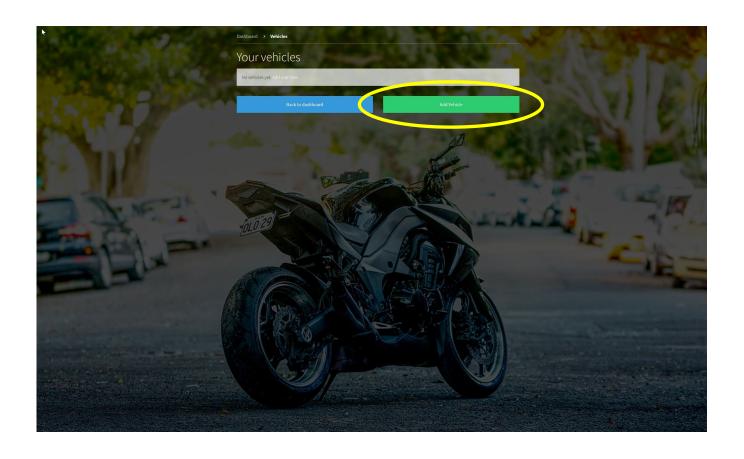

**Step 6:** Select the "Your Vehicles" button as circled in yellow above.

Step 7: Select the "Add Vehicle" button as circled in yellow above.

**Step 8:** Select the vehicle you are using the product on, using the fields highlighted in yellow above.