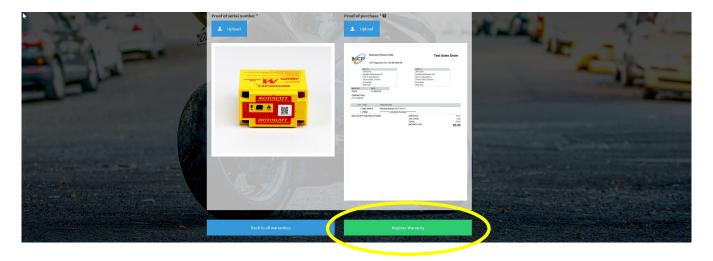

Step 15: Select the "Register Warranty" button as circled in yellow above.

Your warranty is now successfully registered and you will receive the below email as confirmation. Please ensure you keep your login details safe as you will need these in the event that you need to claim a replacement battery on your warranty.