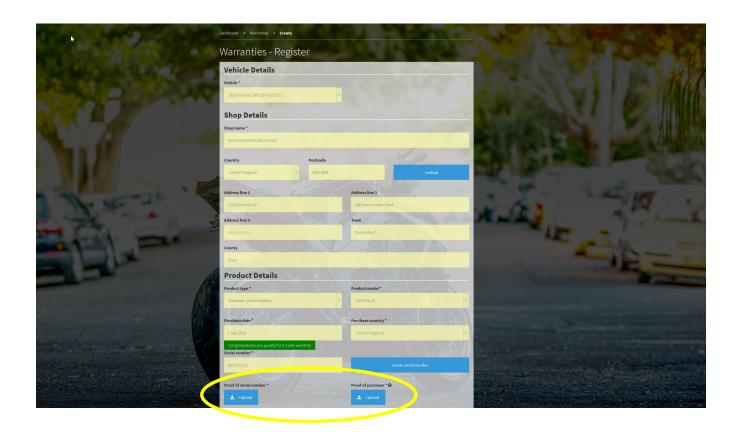

Step 12: Select the "Add Warranty" button as circled in yellow above.

**Step 13:** Fill in the fields as highlighted in yellow above. If your purchase date is within the last 21 days you will receive the extended 2 year warranty. If your purchase date is outside this time you will receive the standard 1 year warranty